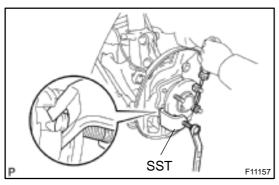

## 3. REMOVE HUB BOLT

Using SST, 2 nuts and a screwdriver or an equivalent, remove the hub bolt.

SST 09628-10011