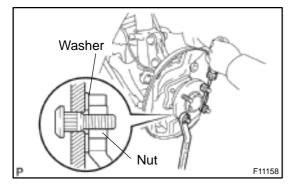

## 4. INSTALL HUB BOLT

- (a) Install a washer and a nut to a new hub bolt as shown in the illustration.
- (b) Using a screwdriver or an equivalent to hold, install the hub bolt by torquing the nut.
- (c) Remove the 3 nuts and washer.